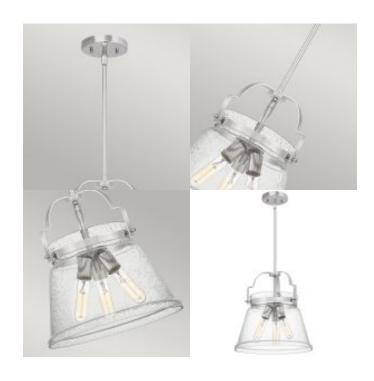

## Wimberley 3 Light Pendant

£0.00

SKU: Wimberley 3 Light Pendant (QN-WIMBERLEY-P-PC)

Link: https://www.elsteadlighting.com/products/wimberley-3-light-pendant/

## **Product Information**

Categories: New Arrivals, Pendants, Quintiesse, Interior Lighting, Quoizel

Tags: general 2 year guarantee, Pendant, Wimberley

Box Dimensions: 42 x 42 x 34.5

Height: 388mm Diameter: 356mm

**Build Materials: Steel, Clear Seeded Glass** 

Gross Weight: 5.7kg Fixture Weight: 3.3kg Maximum Drop: 1372mm Minimum Drop: 408mm

Socket: E27

Number of Bulbs: 3 Bulb Included: No

Maximum Wattage: 60W

Class: Class I

Country of Origin: PRC Glass Finish: Glass Finish: Polished Chrome Interior/Exterior: Interior Brand: Quoizel, Quintiesse