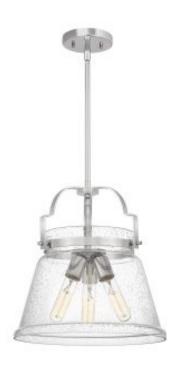

## Wimberley 3 Light Pendant

£0.00

SKU: Wimberley 3 Light Pendant (QN-WIMBERLEY-P-PC)

Link: https://www.elsteadlighting.com/products/wimberley-3-light-pendant/

## **Product Information**

Categories: New Arrivals, Pendants, Quintiesse, Interior Lighting, Quoizel

Tags: general 2 year guarantee, Pendant, Wimberley

Box Dimensions: 42 x 42 x 34.5

Height: 388mm Diameter: 356mm

**Build Materials: Steel, Clear Seeded Glass** 

Gross Weight: 5.7kg Fixture Weight: 3.3kg Maximum Drop: 1372mm Minimum Drop: 408mm

Socket: E27

Number of Bulbs: 3 Bulb Included: No

Maximum Wattage: 60W

Class: Class I

Country of Origin: PRC Glass Finish: Glass Finish: Polished Chrome Interior/Exterior: Interior Brand: Quoizel, Quintiesse