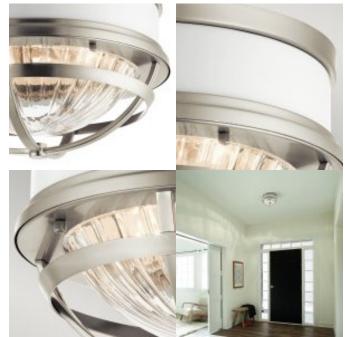

## **Product Information**

Categories: Flush Lights, New Arrivals, Quintiesse, Interior Lighting, Kichler

Tags: Ceiling Flush, general 2 year guarantee, Tollis

Box Dimensions: 37 x 37 x 29cm

Depth: 305mm Height: 199mm Diameter: 305mm

**Build Materials: Steel, Clear Ribbed Glass** 

Gross Weight: 3.54kg Fixture Weight: 2.44kg

Socket: E27

Number of Bulbs: 2 Bulb Included: No

Maximum Wattage: 40W Country of Origin: PRC Glass Finish: Glass

Finish: Brushed Nickel & White

Interior/Exterior: Interior Brand: Kichler, Quintiesse

## **Product Description**

Fresh and stylish, the Tollis\( \text{Tollis}\( \text{Tonge} \) range is designed with a high gloss white dome, clear ribbed glass, and a Natural Brass or Brushed Nickel finish to help set the tone for a relaxing atmosphere.