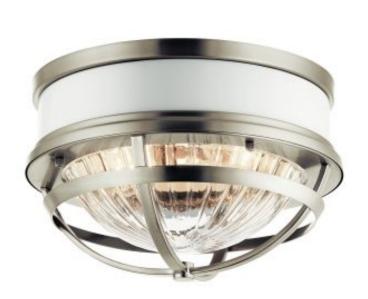

## **Tollis 2 Light Flush Mount**

£0.00

SKU: Tollis 2 Light Flush Mount (QN-TOLLIS-F-BN)

Link: https://www.elsteadlighting.com/products/tollis-2-light-flush-mount/

## **Product Information**

Categories: Flush Lights, New Arrivals, Quintiesse, Interior Lighting, Kichler

Tags: Ceiling Flush, general 2 year guarantee, Tollis

Box Dimensions: 37 x 37 x 29cm

Depth: 305mm Height: 199mm Diameter: 305mm

**Build Materials: Steel, Clear Ribbed Glass** 

Gross Weight: 3.54kg Fixture Weight: 2.44kg

Socket: E27

Number of Bulbs: 2 Bulb Included: No

Maximum Wattage: 40W Country of Origin: PRC Glass Finish: Glass

Finish: Brushed Nickel & White

Interior/Exterior: Interior Brand: Kichler, Quintiesse

## **Product Description**

Fresh and stylish, the Tollis\( \text{Tollis}\( \text{Tonge} \) range is designed with a high gloss white dome, clear ribbed glass, and a Natural Brass or Brushed Nickel finish to help set the tone for a relaxing atmosphere.