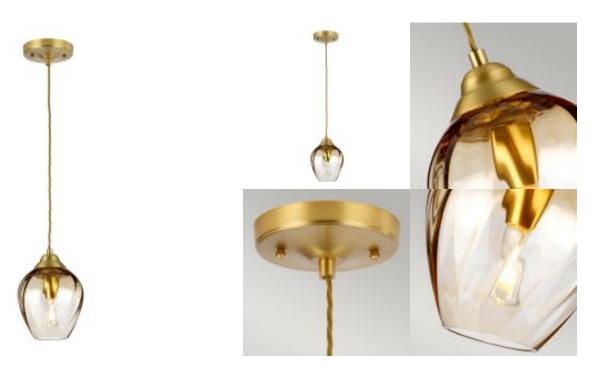

# **Tiber 1 Light Pendant**

#### **Product Information**

**Categories: Quintiesse, Pendants** Fitting Height: 237mm Diameter: 175mm Minimum Drop: 337mm Maximum Drop: 2192mm **Finish: Brushed Brass** Class: Class I Number of lamps: 1 Maximum Wattage: 60W Socket: E27 Lamp Included: No Voltage: 220-240v 50hz Energy Rating: A - E **Build Materials: Steel, Glass Brand: Elstead Lighting** Family: Tiber Interior/Exterior: Interior **Product Type: Pendant** Country of Origin: Portugal (glass) and UK assembly Ceiling Pan Height: 34mm Ceiling Pan Width/Dia: Ø143mm Chain/Wire/Cord Length: 2000mm Dimensions: 23 × 23 × 34 cm Weight: 2.4 kg

## **Product Description**

With its bold twisted mouth-blown optical effect, the Tiber packs a visual punch far above its compact dimensions. Working well as a single pendant or clustered in groups or linear arrangements, the Tiber adds elegance and charm to both residentail and contract interiors.