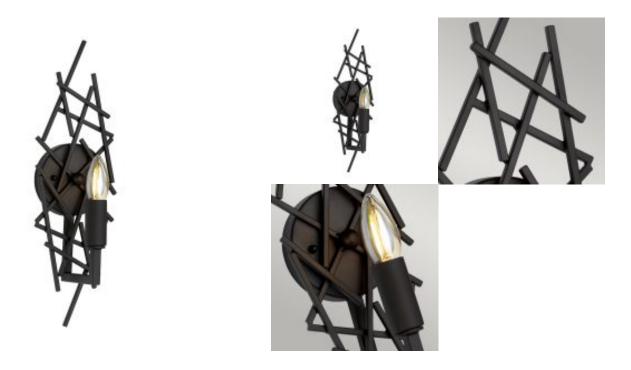

## Taiko 1 Light Wall Light

### **Product Information**

Categories: Manufactured in the UK, Interior Lighting, Wall Lights, Elstead Lighting **Country of Origin: United Kingdom** Fitting Height: 430mm Width: 135mm Projection/Depth: 134mm Finish: Olde Bronze Painted Metal Work Family: Taiko interiorexterior: Interior Shade Finish: Oatmeal Number of lamps: 1 Maximum Wattage: 60 Socket: E14 Voltage: 220-240v Product Type: Wall Light Feature 1: Metal diffuser with artistically arranged gathering of intricate elements Feature 2: Oatmeal linen shades Feature 3: Made in the UK