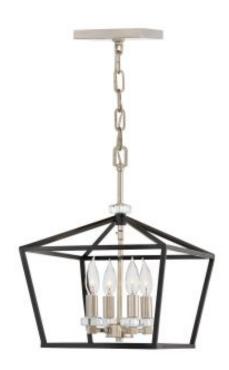

## Stinson 4 Light Medium Pendant/ Semi-Flush

£0.00

SKU: Stinson 4 Light Medium Pendant/ Semi-Flush (QN-STINSON-4P-M-BK)

Link: https://www.elsteadlighting.com/products/stinson-4-light-medium-pendant-semi-flush/

## **Product Information**

Categories: Hinkley, New Arrivals, Pendants, Quintiesse, Interior Lighting

Tags: general 2 year guarantee, Pendant, Stinson

Box Dimensions: 38.1 x 38.1 x 41.9cm

Height: 434mm Diameter: 330mm

**Build Materials: Steel, Crystal** 

Gross Weight: 4.3kg Fixture Weight: 2.9kg Maximum Drop: 2022mm Minimum Drop: 344mm

Socket: E14

Number of Bulbs: 4 Bulb Included: No

Maximum Wattage: 60W Country of Origin: PRC

Finish: Black with Polished Nickel

Interior/Exterior: Interior Brand: Hinkley, Quintiesse

## **Product Description**

For a classic statement-maker, Stinson hits the mark. A robust open and airy cage, designed for maximum impact in a Distressed Brass or Black and Polished Nickel finish, is accompanied by refined sparkling crystal accents to create the perfect mix of traditional appeal and industrial panache. Stinson also offeres versatility as it can be installed as a pendant or Semi-Flush mount.