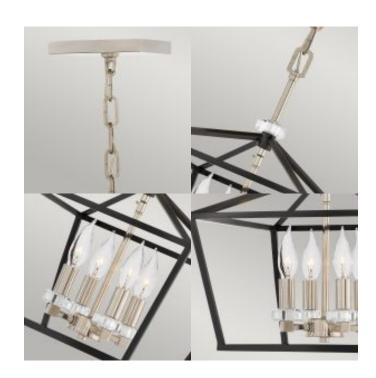

**Build Materials: Steel, Crystal** 

Gross Weight: 4.3kg Fixture Weight: 2.9kg Maximum Drop: 2022mm Minimum Drop: 344mm

Socket: E14

Number of Bulbs: 4 Bulb Included: No

Maximum Wattage: 60W Country of Origin: PRC

Finish: Black with Polished Nickel

Interior/Exterior: Interior Brand: Hinkley, Quintiesse

## **Product Description**

For a classic statement-maker, Stinson hits the mark. A robust open and airy cage, designed for maximum impact in a Distressed Brass or Black and Polished Nickel finish, is accompanied by refined sparkling crystal accents to create the perfect mix of traditional appeal and industrial panache. Stinson also offeres versatility as it can be installed as a pendant or Semi-Flush mount.