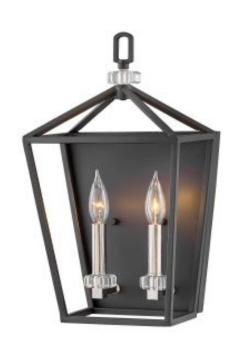

## Stinson 2 Light Wall Light

£0.00

SKU: Stinson 2 Light Wall Light (QN-STINSON2-BK)

Link: https://www.elsteadlighting.com/products/stinson-2-light-wall-light/

## **Product Information**

Categories: Hinkley, New Arrivals, Quintiesse, Wall Lights, Interior Lighting

Tags: general 2 year guarantee, Stinson, Wall Light

Box Dimensions: 31.1 x 23.5 x 48.9cm

Depth: 172mm Height: 431mm

**Build Materials: Steel, Crystal** 

Gross Weight: 2.52kg Fixture Weight: 1.86kg

Width: 254mm Socket: E14

Number of Bulbs: 2 Bulb Included: No

Maximum Wattage: 60W Country of Origin: PRC

Finish: Black with Polished Nickel

## **Product Description**

For a classic statement-maker, Stinson hits the mark. A robust open and airy cage, designed for maximum impact in a Distressed Brass or Black and Polished Nickel finish, is accompanied by refined sparkling crystal accents to create the perfect mix of traditional appeal and industrial panache.