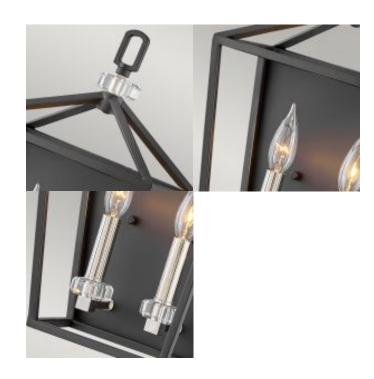

**Build Materials: Steel, Crystal** 

Gross Weight: 2.52kg Fixture Weight: 1.86kg

Width: 254mm Socket: E14

Number of Bulbs: 2 Bulb Included: No

Maximum Wattage: 60W Country of Origin: PRC

Finish: Black with Polished Nickel

## **Product Description**

For a classic statement-maker, Stinson hits the mark. A robust open and airy cage, designed for maximum impact in a Distressed Brass or Black and Polished Nickel finish, is accompanied by refined sparkling crystal accents to create the perfect mix of traditional appeal and industrial panache.