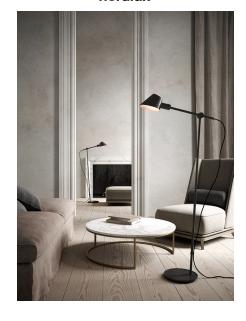

## **Stay Floor**

## Stay Floor

Item number: 2020464003 Black

EAN: 5704924001000 Packaging unit 1 Material: Metal/Aluminium

IP20, Class 2 (Double isolated), 230V Cord: 250 cm, Black textile cable

Can the cable be replaced? No Switch on the fixture

E27, Max. 60W, Light source not included

Area: Indoor

Energy class A++ - A

Stay is designed by Danish Maria Berntsen and is functional and beautiful lighting in one and the same design. Stay has several nice features, where the lamp's flexible swivel mechanism makes it possible to direct the light and create optimal lighting conditions. Furthermore, the switch is discreetly placed behind the lamp head, making it easy and convenient to turn the light on and off. Thus, Stay combines great flexibility and elegant appearance in a highly convincing way.