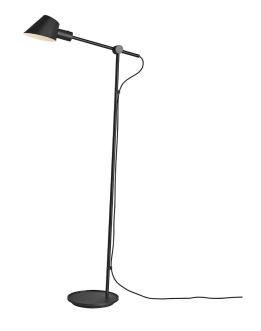

## **Stay Floor**

## nordlux

Height (cm): 129.2 Projection (cm): 58.7 Shade diameter (cm): 15 Tube diameter (cm): 1.57

## Stay Floor

Item number: 2020464003 Black

EAN: 5704924001000 Packaging unit 1 Material: Metal/Aluminium

IP20, Class 2 (Double isolated), 230V Cord: 250 cm, Black textile cable

Can the cable be replaced? No Switch on the fixture

E27, Max. 60W, Light source not included

Area: Indoor

Energy class A++ - A

Stay is designed by Danish Maria Berntsen and is functional and beautiful lighting in one and the same design. Stay has several nice features, where the lamp's flexible swivel mechanism makes it possible to direct the light and create optimal lighting conditions. Furthermore, the switch is discreetly placed behind the lamp head, making it easy and convenient to turn the light on and off. Thus, Stay combines great flexibility and elegant appearance in a highly convincing way.