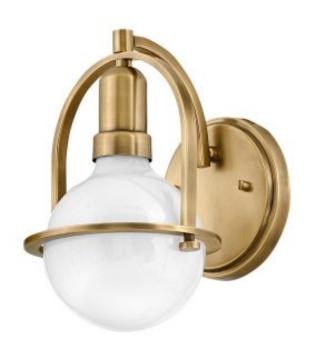

## Somerset 1 Light Wall Light

£0.00

SKU: Somerset 1 Light Wall Light (QN-SOMERSET1-HB)

Link: https://www.elsteadlighting.com/products/somerset-1-light-wall-light-6/

## **Product Information**

Categories: Hinkley, New Arrivals, Quintiesse, Wall Lights, Interior Lighting

Tags: general 2 year guarantee, Somerset, Wall Light

Box Dimensions: 24 x 21 x 36.5

Depth: 189mm Height: 233mm

Build Materials: Steel Gross Weight: 1.4kg Fixture Weight: 0.7kg

Width: 158mm Socket: E27

Number of Bulbs: 1 Bulb Included: Yes

Maximum Wattage: 60W

Class: Class I

Country of Origin: PRC Finish: Heritage Brass Interior/Exterior: Interior Brand: Hinkley, Quintiesse

## **Product Description**

Chic and elegant, the Somerset collection exudes a quiet and precise sophistication. Subtly fusing modernity with vintage appeal, a streamlined metal yoke and ring showcases either a white or clear vintage (consumer's choice) G-bulb, while understated turned metal knobs add an authentic edge. Offered in Heritage or Black finish.