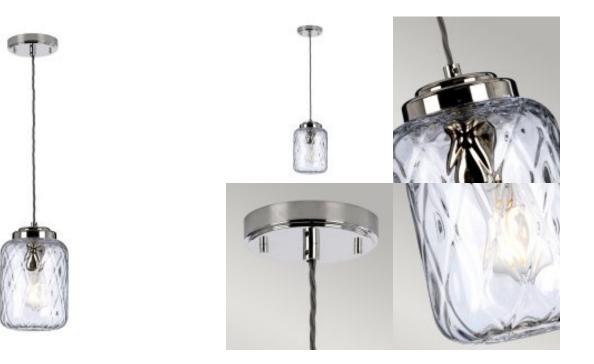

## Sola 1 Light Pendant

### **Product Information**

**Categories: Quintiesse, Pendants** Fitting Height: 268mm Diameter: 170mm Projection/Depth: 170mm Minimum Drop: 358mm Maximum Drop: 2208mm Finish: Polished Nickel Class: Class I Number of lamps: 1 Maximum Wattage: 60W Socket: E27 Lamp Included: No Voltage: 220-240v 50hz Energy Rating: A - E **Build Materials: Steel, Clear Seeded Glass Brand: Elstead Lighting** Family: Sola Interior/Exterior: Interior **Product Type: Pendant** 

Country of Origin: Poland (glass) and UK assembly Ceiling Pan Height: 24mm Ceiling Pan Width/Dia: Ø130mm Chain/Wire/Cord Length: 2000mm Dimensions: 23 × 23 × 34 cm Weight: 2.5 kg

# **Product Description**

The elegant diamond patterned mouth-blown glass adds refined detail to this contemporary pendant. A compact size and neutral tones to suit most rooms and interior styles.

Elstead Lighting Ltd, Elstead House, Mill Lane, Alton Hampshire, GU34 2QJ