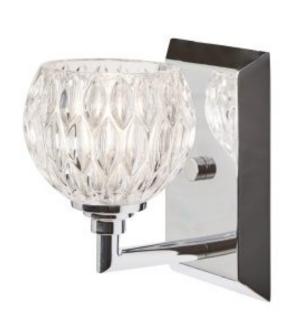

## Serena 1 Light Wall Light

£0.00

SKU: Serena 1 Light Wall Light (QZ-SERENA1-BATH)

Link: https://www.elsteadlighting.com/products/serena-1-light-wall-light/

## **Product Information**

Categories: Interior Lighting, Wall Lights, Our Brands, Quoizel

Tags: Bathroom, Interior, Quoizel, Serena, Wall Light

Fitting Height: 165mm

Width: 112mm

Projection/Depth: 145mm Finish: Polished Chrome

## **Product Description**

The Serena and Seaview bath series share similar traits, using minimalist metal components finished in Polished Chrome to show off unique glass shades. The Serena features clear multiple marguis-cut glass for a stunning sparkling effect, and the Seaview has thick glass, frosted on the interior to diffuse glare, with rivulets on the exterior for texture and dimension.