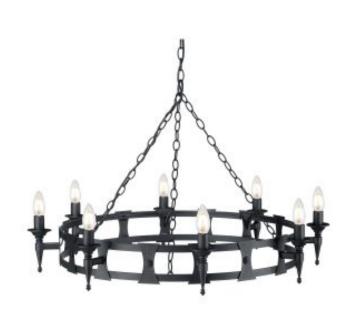

## Saxon 8 Light Chandelier – Black

£0.00

SKU: Saxon 8 Light Chandelier - Black (SAX8-BLK)

Link: https://www.elsteadlighting.com/products/saxon-8-light-chandelier-black/

## **Product Information**

Categories: Interior Lighting, Chandeliers, Our Brands, Elstead Lighting

Tags: Chandelier, Country Rustic, Elstead Lighting, Interior, Saxon

Fitting Height: 585mm Diameter: 900mm

## **Product Description**

The wrought iron Saxon range is designed and manufactured by Elstead Lighting. Using a mixture of traditional and modern manufacturing methods, this medieval style family has decorative beaten metal panels to separate the candle-holders.