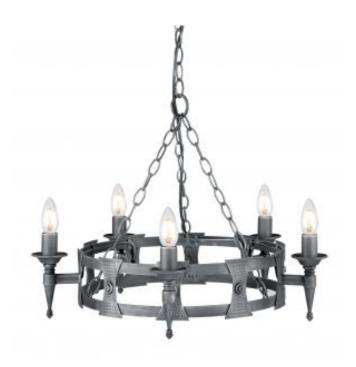

## Saxon 5 Light Chandelier – Black/Silver

£0.00

SKU: Saxon 5 Light Chandelier - Black/Silver (SAX5-BLK-SIL)

Link: https://www.elsteadlighting.com/products/saxon-5-light-chandelier-black-silver/

## **Product Description**

The wrought iron Saxon range is designed and manufactured by Elstead Lighting. Using a mixture of traditional and modern manufacturing methods, this medieval style family has decorative beaten metal panels to separate the candle-holders.