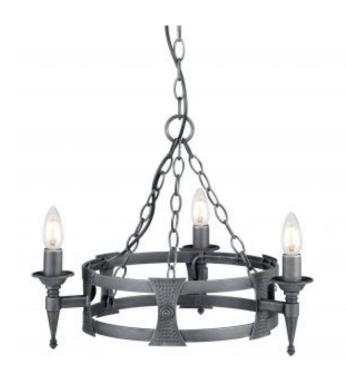

## Saxon 3 Light Chandelier – Black/Silver

£0.00

SKU: Saxon 3 Light Chandelier - Black/Silver (SAX3-BLK-SIL)

Link: https://www.elsteadlighting.com/products/saxon-3-light-chandelier-black-silver/

## **Product Information**

Categories: Interior Lighting, Chandeliers, Our Brands, Elstead Lighting

Tags: Chandelier, Country Rustic, Elstead Lighting, Interior, Saxon

Fitting Height: 390mm Diameter: 520mm

## **Product Description**

The wrought iron Saxon range is designed and manufactured by Elstead Lighting. Using a mixture of traditional and modern manufacturing methods, this medieval style family has decorative beaten metal panels to separate the candle-holders.