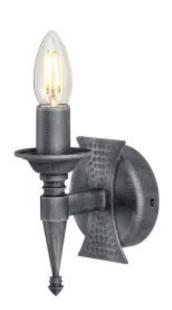

# Saxon 1 Light Wall Light – Black/silver

#### **Product Information**

Categories: Interior Lighting, Wall Lights, Our Brands, Elstead Lighting Tags: Country Rustic, Elstead Lighting, Interior, Saxon, Wall Light Fitting Height: 170mm Width: 100mm Projection/Depth: 125mm Finish: Black/Silver Class: Class I Number of lamps: One Maximum Wattage: 60 Socket: E14 Lamp Included: No Integrated LED: No Voltage: 220-240v 50hz Energy Rating: A - E **Build Materials: Wrought Iron Brand: Elstead Lighting** Family: Saxon Interior/Exterior: Interior

Product Style: Country Rustic Product Type: Wall Light Country of Origin: Great Britain Back plate Height: 100mm Back plate Projection: 40mm Back plate Width: 100mm Made in England: Yes Barcode: 5024005224808 Dimensions: 15 × 15 × 14 cm Weight: 0.68 kg

### **Product Description**

The wrought iron Saxon range is designed and manufactured by Elstead Lighting. Using a mixture of traditional and modern manufacturing methods, this medieval style family has decorative beaten metal panels to separate the candle-holders.