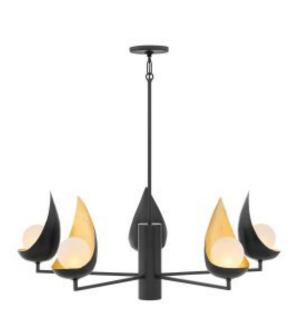

## **Ren 5 Light Chandeliers**

### **Product Information**

Categories: Chandeliers, Hinkley, New Arrivals, Quintiesse, Interior Lighting Tags: Mid Century Modern, Nature Inspired Fitting Height: 353mm Width: 914mm Projection/Depth: 914mm Minimum Drop: 533mm Maximum Drop: 1142mm Finish: Black/Gold Family: Ren interiorexterior: Interior Number of lamps: 5 Maximum Wattage: 3.5 Socket: G9 Voltage: 220-240v **Country of Origin: PRC Product Type: Chandelier** Rods Supplied: Rods - 2 x 305mm & 1 x 152mm Feature 1: Post-modern aesthetic Feature 2: Matte black pods with luminous gold interiors

# **Product Description**

This collection draws inspiration from a simple found object, now reinterpreted with a post-modern aesthetic. The striking Matte Black pods with tantalising interiors of luminous Gold cradle a glowing globe of light to create a stunning statement.