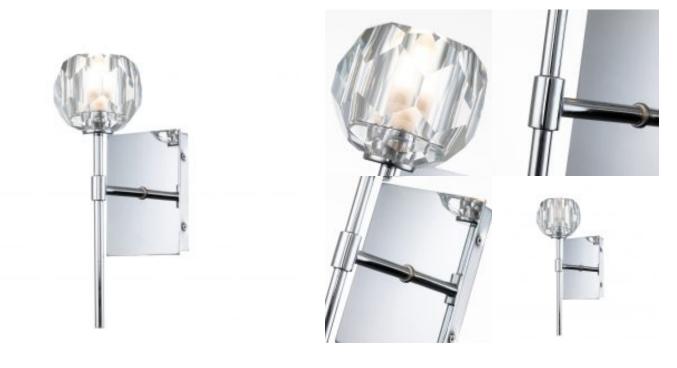

## **Product Information**

Categories: New Arrivals, Quintiesse, Wall Lights, Interior Lighting, Quoizel Tags: general 2 year guarantee, Regalia, Wall Light Box Dimensions: 43.5 x 22 x 19.5cm Depth: 166mm Height: 346mm **Build Materials: Steel, K9 Crystal Glass** Gross Weight: 3.18kg Fixture Weight: 2.67kg Width: 122mm Socket: G9 Number of Bulbs: 1 Bulb Included: 1 x 3W LED G9 Maximum Wattage: 3W LED **Dimmable: Dimmable Country of Origin: PRC Glass Finish: K9 Crystal Glass Finish: Polished Chrome** IP Rating: IP44 Interior/Exterior: Interior / Bathroom

# **Product Description**

The Regalia makes a chic style statement with prismatic crystal shades that amplify the light brilliantly. An understated crossbar and rectangular backplate are finished in a sophisticated polished chrome to finish the look. Regalia is also IP44 rated, so great for use in Bathrooms.