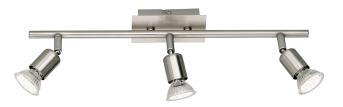

# NIMES - R82943107

incl. 3x GU10 LED, 3W · 3x 250lm, 3000K

- Ceiling mounting
- Not dimmable

#### **Material construction**

Metal · Nickel mat

#### **Product dimensions**

Width: 45cm Height: 16cm Depth: 5cm Weight: 0,57kg