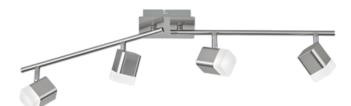

# **ROUBAIX - R82154107**

incl. 4x SMD LED, 3,5W · 4x 400lm, 3000K

- Ceiling mounting
- IP20
- Tiltable
- Not dimmable

### **Material construction**

Metal · Nickel mat Acryl · White

### **Product dimensions**

Width: 78cm Height: 14cm Depth: 9cm Weight: 0,915kg