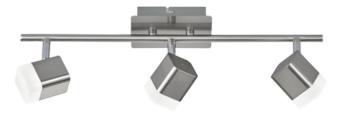

# **ROUBAIX - R82153107**

incl. 3x SMD LED, 3,5W · 3x 400lm, 3000K

- Ceiling mounting
- Wall- & ceiling mounting
- IP20
- Not dimmable

## **Material construction**

Metal · Nickel mat Acryl · White

## **Product dimensions**

Width: 48cm Height: 14cm Depth: 9cm Weight: 0,715kg