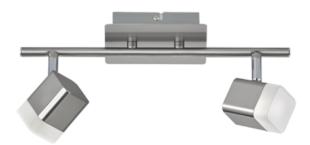

# **ROUBAIX - R82152107**

incl. 2x SMD LED, 3,5W · 2x 400lm, 3000K

- IP20
- Not dimmable

## **Material construction**

Metal · Nickel mat Acryl · White

### **Product dimensions**

Width: 34cm Height: 14cm Depth: 9cm Weight: 0,55kg