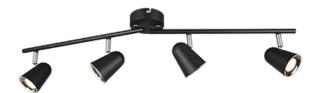

# **TOULOUSE - R82124132**

incl. 4x SMD LED, 3,5W · 4x 400lm, 3000K

- Ceiling mounting
- IP20
- Tiltable
- Not dimmable

#### **Material construction**

Plastic · Black mat

#### **Product dimensions**

Width: 78cm Height: 17cm Depth: 9cm Weight: 0,825kg