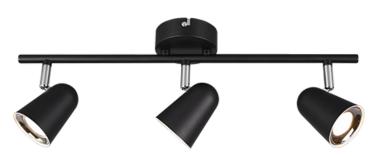

## Spot

# **TOULOUSE - R82123132**

incl. 3x SMD LED, 3,5W · 3x 400lm, 3000K

- Wall- & ceiling mounting
- IP20
- Not dimmable

#### **Material construction**

Plastic · Black mat

#### **Product dimensions**

Width: 48cm Height: 17cm Depth: 9cm Weight: 0,62kg