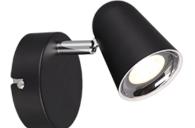

# **TOULOUSE - R82121132**

incl. 1x SMD LED, 3,5W · 1x 400lm, 3000K

- Wall- & ceiling mounting
- IP20
- Not dimmable

## **Material construction**

Plastic · Black mat

## **Product dimensions**

Width: 9cm Height: 15cm Depth: 12cm Weight: 0,315kg

## **Technical data**

Light source: SMD – LED (integrated)

Watt: 3,5W Lumen: 1x 400lm Kelvin: 3000K

Color rendering (CRI): > 80 CRI

Lifetime: 20000H

Switching cycles: 15000x ON/OFF

operating voltage:  $230V \sim 50Hz$ 