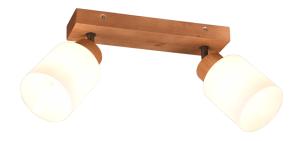

# **ASSAM - R81112030**

excl. 2x E14 · max. 25W

- IP20
- Lamp(s) not included

# **Material construction**

Natural wood  $\cdot$  natural  $\boxtimes$  finish Glass  $\cdot$  White

# **Product dimensions**

Width: 30cm Height: 21cm Depth: 10cm Weight: 0,84kg

#### **Technical data**

Light source: excl. 2x E14 · max. 25W

operating voltage:  $230V \sim 50Hz$ 

Protection grade: 2 IP classification: IP20