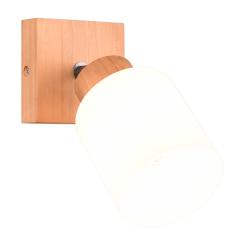

# **ASSAM - R81111030**

excl. 1x E14 · max. 25W

- Wall- & ceiling mounting
- IP20
- Lamp(s) not included

#### **Material construction**

Natural wood  $\cdot$  natural  $\boxtimes$  finish Glass  $\cdot$  White

## **Product dimensions**

Width: 10cm Height: 21cm Depth: 10cm Weight: 0,425kg