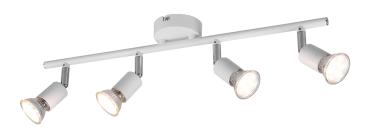

# **PARIS - R80914031**

excl. 4x GU10 · max. 35W

- Ceiling mounting
- Lamp(s) not included

## **Material construction**

Metal · White mat

## **Product dimensions**

Width: 50cm Height: 13cm Depth: 8cm Weight: 0,46kg

## **Technical data**

Light source: excl. 4x GU10 · max. 35W

operating voltage: 230V ~ 50Hz

Protection grade: 1 IP classification: IP20