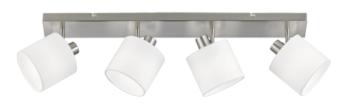

# TOMMY - R80334001

excl. 4x E14 · max. 28W

- Ceiling mounting
- IP20Lamp(s) not included

#### Material construction

Metal · Nickel mat Fabric · White

#### **Product dimensions**

Width: 70cm Height: 19cm Depth: 17cm Weight: 1,315kg