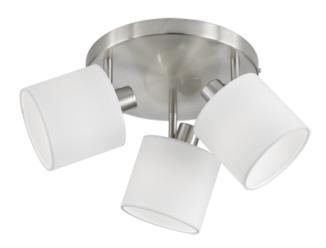

# Spot

# TOMMY - R80333901

excl. 3x E14 · max. 28W

- Ceiling mounting
- IP20
- Lamp(s) not included

## Material construction

Metal · Nickel mat Fabric · White

#### **Product dimensions**

Height: 19cm Diameter: 25cm Weight: 0,895kg