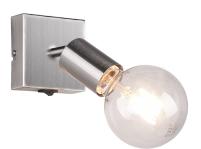

# **VANNES - R80181707**

excl. 1x E27 · max. 10W

- Switch
- Wallmounting
- IP20
- Lamp(s) not included

## **Material construction**

Metal · Nickel mat