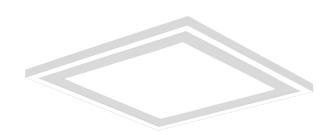

# **CARUS - R67213331**

incl. 1x SMD, 16W · 1x 2400lm, 4000K incl. 1x SMD, 8,5W · 1x 1400lm, 4000K

- Separately switchable
- Not suitable for external dimmer
- Wall- & ceiling mounting
- IP20
- 4000K
- Not dimmable

# **Material construction**

Plastic · White mat

# **Product dimensions**

Width: 33cm Height: 3cm Depth: 33cm Weight: 0,96kg