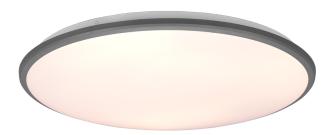

Ceiling lamp

# LIMBUS – R67021987

incl. 1x SMD, 34W · 1x 4100lm, 3000K

- Dimmable via switch
- Not suitable for external dimmer
- Wall- & ceiling mounting
- Memory function
- IP20

#### **Material construction**

Plastic · Titan Plastic · White mat

#### **Product dimensions**

Height: 7cm Diameter: 50cm Weight: 1,305kg