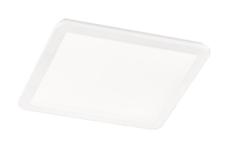

# **CAMILLUS - R62932001**

incl. 1x SMD LED, 22W · 1x 2700lm, 3000K

- Ceiling mounting
- Not suitable for external dimmer
- IP44

### **Material construction**

Plastic · White Acryl · White

### **Product dimensions**

Width: 40cm Height: 3cm Depth: 40cm Weight: 1,745kg