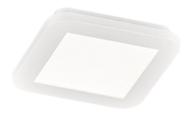

# **CAMILLUS - R62931001**

incl. 1x SMD, 9W · 1x 1000lm, 3000K

- Not suitable for external dimmer
- Wall- & ceiling mounting
- IP44

## **Material construction**

Plastic · White Acryl · White

## **Product dimensions**

Width: 17cm Height: 3cm Depth: 17cm Weight: 0,44kg