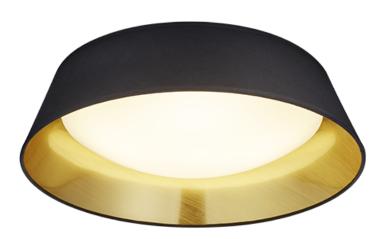

# Ceiling lamp

# **PONTS - R62871879**

incl. 1x SMD, 18W · 1x 2000lm, 3000K

- Ceiling mounting
- IP20

## **Material construction**

Fabric · Black Plastic · White Fabric · Black