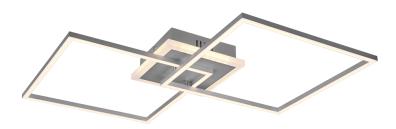

# **ARRIBO - R62843187**

incl. 1x SMD LED, 29W · 1x 3250lm, 3000K incl. 1x SMD LED, 6,5W · 1x 600lm, 3000K

- Separately switchable
- Remote control
- Integrated dimmer
- Dimmable via switch
- Ceiling mounting
- Not suitable for external dimmer
- RGBW Colorchanging
- IP20

### **Material construction**

 $Metal \cdot Titan$ 

## **Product dimensions**

Width: 61cm Height: 8cm Depth: 61cm Weight: 1,47kg