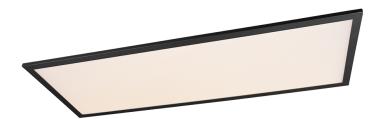

# **ALPHA - R62328032**

incl. 1x SMD LED, 34W · 1x 4000lm, 3000K

- Wall- & ceiling mounting
- IP20
- Not dimmable

# **Material construction**

Metal · Black mat

# **Product dimensions**

Width: 80cm Height: 5cm Depth: 29cm Weight: 2,055kg

# **Technical data**

Light source: SMD – LED (integrated)

Watt: 34W Lumen: 1x 4000lm Kelvin: 3000K

Color rendering (CRI): > 80 CRI

Lifetime: 30000H

Switching cycles: 15000x ON/OFF

operating voltage:  $230V \sim 50Hz$ 

Protection grade: 2 IP classification: IP20