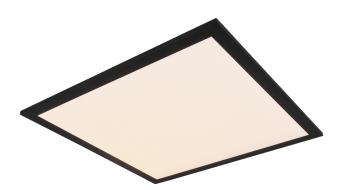

Ceiling lamp

# ALPHA – R62324532

incl. 1x SMD LED, 18W · 1x 2300lm, 3000K

- Wall- & ceiling mounting
- IP21
- Not dimmable

#### **Material construction**

Metal · Black mat

#### **Product dimensions**

Width: 45cm Height: 5cm Depth: 45cm Weight: 1,775kg