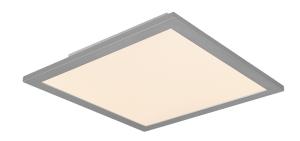

# **ALPHA - R62323087**

incl. 1x SMD LED, 13,5W · 1x 1600lm, 3000K

- IP20
- Not dimmable

## **Material construction**

Metal · Titan

## **Product dimensions**

Width: 29cm Height: 5cm Depth: 29cm Weight: 1,05kg