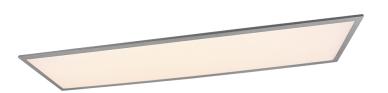

# **ALPHA - R62321287**

incl. 1x SMD LED, 34W · 1x 4200lm, 3000K

- IP20
- Not dimmable

## **Material construction**

Metal · Titan

## **Product dimensions**

Width: 119cm Height: 5cm Depth: 29cm Weight: 2,64kg

## **Technical data**

Light source: SMD – LED (integrated)

Watt: 34W Lumen: 1x 4200lm Kelvin: 3000K

Color rendering (CRI): > 80 CRI

Lifetime: 30000H

Switching cycles: 15000x ON/OFF

operating voltage:  $230V \sim 50Hz$ 