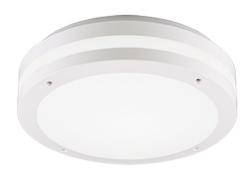

# **KENDAL - R62151131**

incl. 1x SMD LED, 11W · 1x 1180lm, 3000K

- Not suitable for external dimmer
- IP54

## **Material construction**

Plastic · White mat Plastic · White mat

#### **Product dimensions**

Height: 9cm Diameter: 30cm Weight: 0,795kg