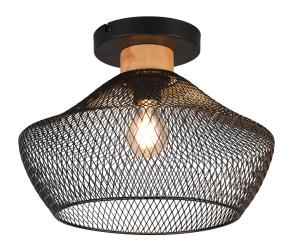

Ceiling lamp

# VALERIA – R61281032

excl. 1x E27 · max. 40W

- Ceiling mounting
- IP20
- Lamp(s) not included

#### Material construction

Metal · Black mat Metal · Black mat

#### **Product dimensions**

Height: 26cm Diameter: 35cm Weight: 0,835kg