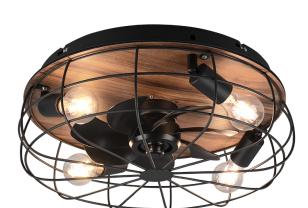

# **TRONDHEIM - R61105032**

excl. 4x E27 · max. 10W

- Separately switchable
- Remote control
- Lamp(s) not included
- Fan
- 3 modes of speed
- Timer

### **Material construction**

Metal · Black mat

#### **Product dimensions**

Height: 17cm Diameter: 48cm Weight: 4,22kg