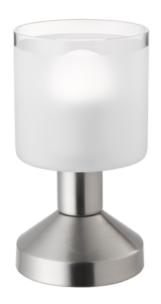

# **GRAL - R59521007**

excl. 1x E14 · max. 40W

- On/Off touch function
- Lamp(s) not included

## **Material construction**

Metal · Nickel mat Satinated glass · Transparent clear

## **Product dimensions**

Height: 17cm Diameter: 9cm Weight: 0,34kg