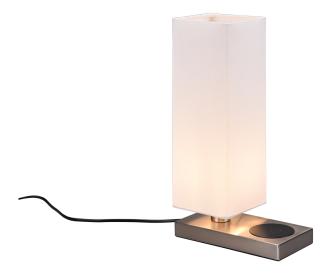

# **HALEY - R59100107**

excl. 1x E14 · max. 40W

- On/Off touch function
- Not suitable for external dimmer
- Inductive loading station
- IP20
- Lamp(s) not included

#### **Material construction**

Metal · Nickel mat Fabric · White

#### **Product dimensions**

Width: 10cm Height: 35cm Depth: 20cm Weight: 0,625kg