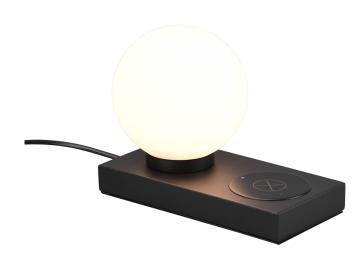

Table lamp

# CHLOE - R59080132

excl. 1x E14 · max. 40W

- On/Off touch function
- Inductive loading station
- IP20
- Lamp(s) not included

#### Material construction

 $\begin{array}{l} \mathsf{Metal} \cdot \mathsf{Black} \ \mathsf{mat} \\ \mathsf{Glass} \cdot \mathsf{White} \end{array}$ 