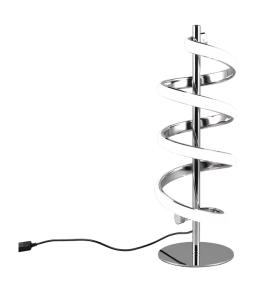

# Table lamp

# LAOLA – R54181106

incl. 1x SMD, 12W · 1x 1450lm, 4000K

- Cable switch
- 4 level Touch function
- IP204000K

#### Material construction

 $\mathsf{Metal} \cdot \mathsf{Chrome}$ 

#### **Product dimensions**

Height: 45cm Diameter: 15cm Weight: 1,1kg