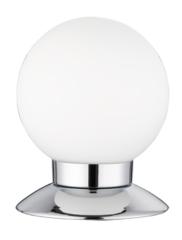

# **PRINCESS - R52551906**

incl. 1x SMD, 3W · 1x 250lm, 3000K

• 4 level Touch function

### **Material construction**

Metal · Chrome Glass · White

### **Product dimensions**

Height: 13cm Diameter: 10cm Weight: 0,38kg