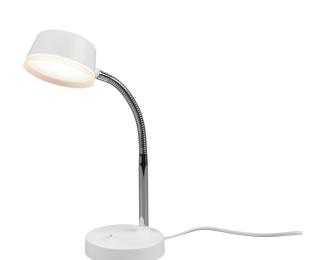

# Table lamp

# KIKO - R52501101

incl. 1x SMD LED, 4,5W · 1x 300lm, 3000K

- Switch
- Flexible
- IP20

## **Material construction**

Plastic · White Plastic · White

#### **Product dimensions**

Height: 34cm Diameter: 12cm Weight: 0,68kg