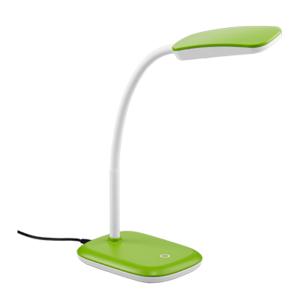

# **BOA - R52431115**

incl. 1x SMD, 3,5W · 1x 350lm, 3000K

- 4 level Touch function
- Flexible
- IP20

#### **Material construction**

Plastic · Green