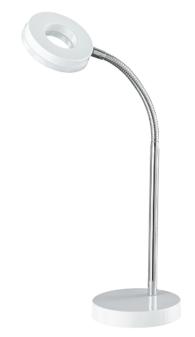

Table lamp

# **RENNES - R52411101**

incl. 1x SMD LED, 4W · 1x 400lm, 3000K

- Cable switch
- Flexible
- IP20

### **Material construction**

Metal · White Plastic · White

### **Product dimensions**

Width: 11cm Height: 40cm Weight: 0,795kg